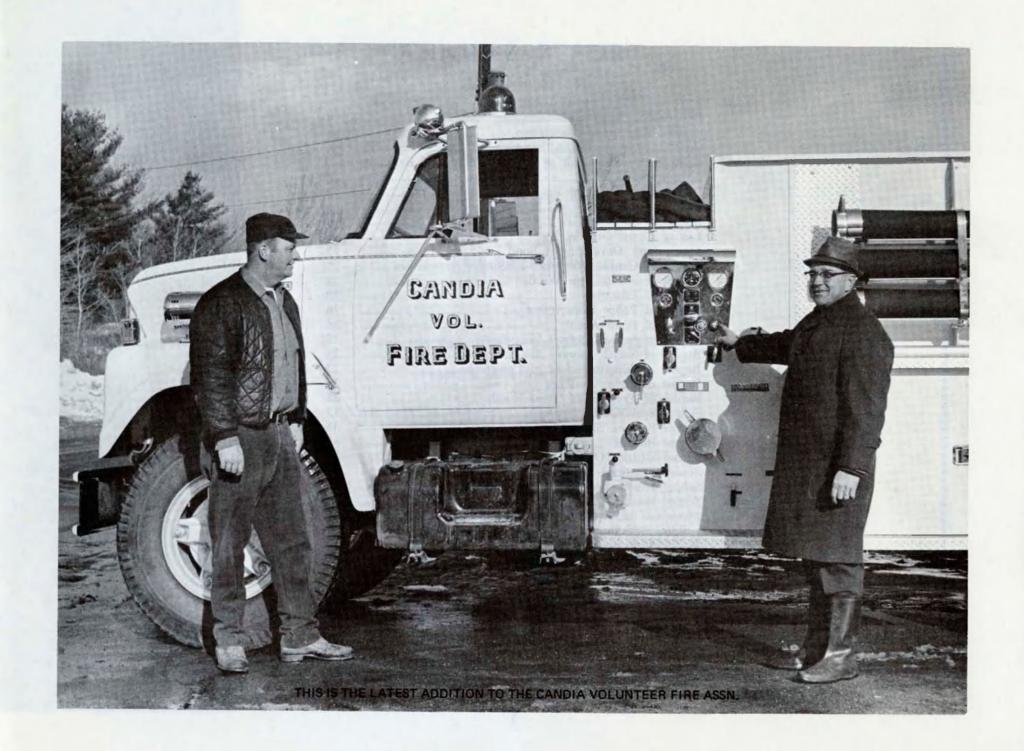

- 5. To see if the Town will vote to raise and appropriate the sum of Six Hundred Dollars (\$600.00) for the maintenance and development of Moore Park.
- 6. To see if the Town will vote to raise and appropriate the sum of Five Hundred Dollars (\$500.00) for the expense of the Red Phone Fire Alarm and Two Thousand Dollars (\$2,000.00) for expense and maintenance of fire apparatus and equipment. The money to be spent under the direction of the Candia Volunteer Firemen's Association.
- 7 To see if the Town will vote to raise and appropriate the sum of One Hundred Fourteen Dollars and Ninety-Five Cents (\$114.95) for renewal of membership to the New Hampshire Municipal Association.
- 8. To see if the Town will vote to raise and appropriate the sum of Two Thousand Dollars (\$2,000.00) for care and maintenance of the Town Dump, or take any other action relative thereto.
- 9 To see if the Town will vote to raise and appropriate the sum of One Thousand Seven Dollars and Forty-Two Cents (\$1,007.42) for Town Road Aid, to which the State will contribute Six Thousand Seven Hundred Sixteen Dollars and Eleven Cents (\$6,716.11)
- 10. To see if the Town will vote to raise and appropriate the sum of Sixteen Thousand (\$16,000.00) for summer roads and One Thousand Dollars (\$1,000.00) for general expense of highways.
- 11 To see if the Town will vote to raise and appropriate the sum of Four Hundred Dollars (\$400.00) as a donation to the Raymond Ambulance Fund Association, Inc., to assist in defraying it s expenses.
- 12. To see if the Town will vote to raise and appropriate the sum of Six Hundred Dollars (\$600.00) for operating expenses of the Candia Recreation Association. The money to be spent under the direction of the Association.
- 13. To see if the town will vote to hold the town business meeting the Saturday following town elections starting at 2 P.M. until all town business has been completed. Effective at town meeting in 1972.
- 14. To see if the town will vote to raise and appropriate the sum of Sixteen Thousand Five Hundred Dollars (\$16,500.) for the purpose of obtaining a tax