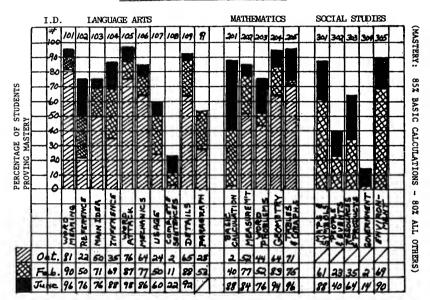

search material (Social Studies) was developed by teacher groups to aid in the instruction of each skill and to provide a format for the augmentation of appropriate practice materials for students who have difficulty mastering a competency.

#### **RESULTS 1981 - 1982**

The following bar graphs summarize the results of the three testing periods. End-of-the-year analysis indicates some serious curriculum deficiencies. In the Fourth Grade testing, weak areas are Complete Sentences, People and Events and Government. In the Eighth Grade the weaknesses are Mechanics, Word Problems, People and Events and Government. All other areas seem to be adequately covered in the classroom for the majority of students.

Individual students need scheduled additional help with every competency they failed.



#### FOURTH GRADE TESTING RESULTS

#### **GOALS FOR FOURTH GRADE**

- 1. That for **Complete Sentences**, Competency #108, 50% of the fourth grade students will prove mastery in 1982-83.
- 2. That for **People and Events**, Competency #302, 60% of the fourth grade students will prove mastery in 1982-83.
- 3. That for **Government**, Competency # 304, 50% of the fourth grade students will prove mastery in 1982-83.

#### **EIGHTH GRADE TESTING**

#### (MASTERY: 85% BASIC CALCULATIONS - 80% ALL OTHERS)



#### **GOALS FOR EIGHTH GRADE:**

- 1. That for **Mechanics**, (Punctuation, Capitalization, Spelling), Competency #103, 75% of the eighth grade students will prove mastery in 1982-83.
- 2. That for **Word Problems**, Competency #203, 50% will prove mastery in 1982-83.
- 3. That for **Peop