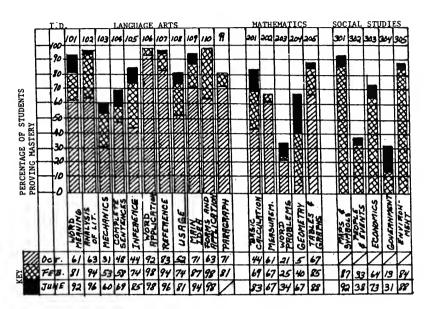

Government. In the Eighth Grade the weaknesses are Mechanics, Word Problems, People and Events and Government. All other areas seem to be adequately covered in the classroom for the majority of students.

Individual students need scheduled additional help with every competency they failed.



#### FOURTH GRADE TESTING RESULTS

#### **GOALS FOR FOURTH GRADE**

- 1. That for **Complete Sentences**, Competency #108, 50% of the fourth grade students will prove mastery in 1982-83.
- 2. That for **People and Events**, Competency #302, 60% of the fourth grade students will prove mastery in 1982-83.
- 3. That for **Government**, Competency # 304, 50% of the fourth grade students will prove mastery in 1982-83.

#### **EIGHTH GRADE TESTING**

#### (MASTERY: 85% BASIC CALCULATIONS - 80% ALL OTHERS)



#### **GOALS FOR EIGHTH GRADE:**

- 1. That for **Mechanics**, (Punctuation, Capitalization, Spelling), Competency #103, 75% of the eighth grade students will prove mastery in 1982-83.
- 2. That for **Word Problems**, Competency #203, 50% will prove mastery in 1982-83.
- 3. That for **People and Events**, Competency #302, 50% will prove mastery in 1982-83.
- 4. That for **Government**, Competency #304, 50% will prove mastery in 1982-83.

## **REPORT OF THE "SELF CONTAINED" SPECIAL EDUCATION CLASS**

The self contained class is a special education program that provides services for the more severely learning disabled and intellectually handicapped students in grades one through eight. These services are provided in a supportive setting which places emphasis on individualized instruction b