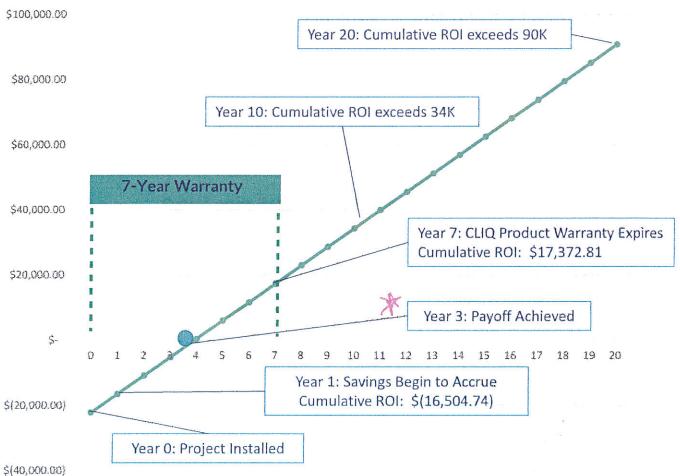

Below we compare the project investment with the estimated savings from our comprehensive energy & costing model.

Here's what represented:

- Actual Eversource rates
- Hours of occupancy approved by the Town of Candia
- · Savings due to high-end trim, occupancy sensors and daylight harvesting

Here's what NOT represented:

- Maintenance savings (no more ballast replacements!)
- Energy savings due to manual dimming
- Energy costs will go up therefore so will your savings!

Based on the current assumptions, we expect the Town will save over \$90K over the life of the LED fixtures!